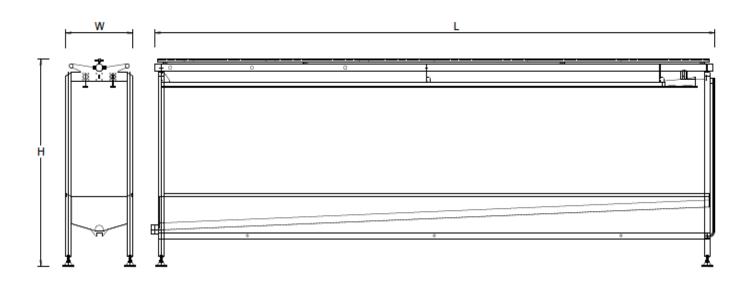

# **Evisceration Trough**

| Technical data           |    |          |             |           |          |             |           |
|--------------------------|----|----------|-------------|-----------|----------|-------------|-----------|
| Model                    |    |          | Single Type |           |          | Double type |           |
| Version                  |    | PFEVT4SP | PFEVT6SP    | PFEVT10SP | PFEVT6DP | PFEVT8DP    | PFEVT12DP |
| Article code             |    | 026.0003 | 026.0004    | 026.0005  | 026.0000 | 026.0001    | 026.0002  |
| Length (L)               |    | 4000     | 6000        | 10000     | 3000     | 4000        | 6000      |
| Width (W)                | mm | 420      | 420         | 420       | 720      | 720         | 720       |
| Height                   | mm | 2010     | 2010        | 2010      | 2010     | 2010        | 2010      |
| Effective working length | mm | 4000     | 6000        | 10000     | 6000     | 8000        | 12000     |