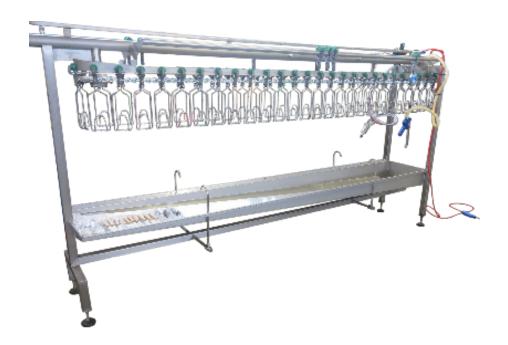

## **Evisceration Trough**

### **Key Benefits**

- Floor-mounted steel construction supplied with levelling feet
- Prefab evisceration trough type single or double pass with an effective working length of 4, 6, 8, 10 and 12 m
- Integrated t-track sections
- Integrated self-closing water taps
- Hanging rail for suspension of semi-automatic hand tools like vent cutting pistol, lungpistol and pneumatic hock/neck shear
- Integrated piping for air, vacuum and water connection
- · Manufactured out of stainless steel and other non-corrosive materials